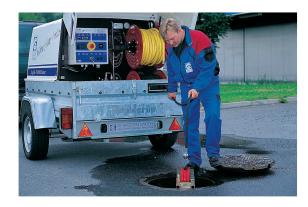

#### **ADVANTAGES**

- Can be used to separate greasy fluids
- Ideal for agriculture and drain cleaning
- A machine in a middle class size
- Large accessory program
- Large amount of know-how and experience as back-up
- Extensive service