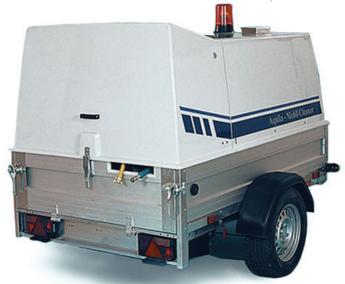

### SPECIFICATIONS

Pressure: 16-160 bar\* Water power: 60 I/min\* Pratissoli Industrialpump Pump: 99°C\* / 150°C\*\* Max. temperature: Kubota V1305 Engine model: Diesel 4 cyl. Engine type: Engine power: 28 kw Fuel tank: 80 litres Water tank: 700 litres Trailer dimensions LxWxH: 351x179x169 cm 200x120x128 cm Van mount dimensions LxWxH: 920 kg / 700 kg Weight: Hot water driven: Yes Heat exchanger:

#### STANDARD EQUIPMENT

Heat exchanger

Spray gun and lance

50 m water supply hose on reel

50 m high pressure hose on reel

#### **EXTRA EQUIPMENT – FACTORY MOUNTED**

Hazard lights

Descale system

Anti freeze system

Chemical injection system

Automatic throttle control – ATC system

Remote control

Electric hose reels