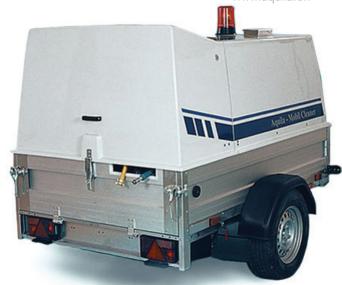

High pressure cleaning equipment for professionals

## **TD/SD166**

### SPECIFICATIONS

Pressure: 16-160 bar\* Water power: 60 I/min\* Pratissoli Industrialpump Pump: 99°C\* / 150°C\*\* Max. temperature: Kubota V1305 Engine model: Diesel 4 cyl. Engine type: Engine power: 28 kw Fuel tank: 80 litres Water tank: 700 litres Trailer dimensions LxWxH: 351x179x169 cm 200x120x128 cm Van mount dimensions LxWxH: 920 kg / 700 kg Weight: Hot water driven: Yes Heat exchanger: